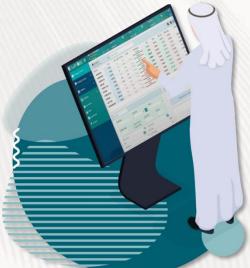

#### Trade in Saudi Market with Awsat

#### Register to AWSAT Trading platform.

Activate your trading account in AWSAT Platform in one day.